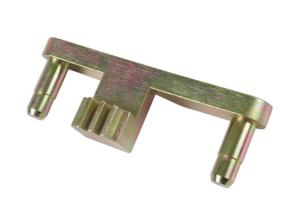

## Flywheel Locking Tool - for Mercedes-Benz M651

Flywheel locking and holding tool Mercedes-Benz M651. Fits popular 1.8 & 2.1L diesel engines. This tool effectively locks the flywheel/drive plate and prevents it turning when undoing or tightening the crankshaft front pulley fixings.

## **Additional Information**

- Applications: A Class, B Class, C Class, CLA Class, E Class, GLA Class, GLK Class, V Class (from 2008).
- · Also includes light commercials such as Sprinter, Viano and Vito.
- Equivalent to OEM 651589024000.
- · Bolts in place of the starter motor to lock the flywheel.