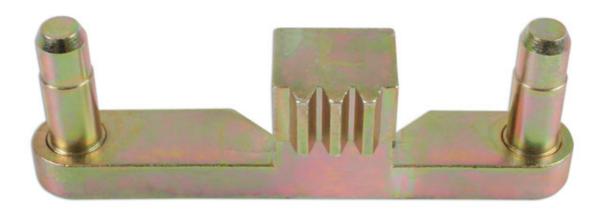

## Flywheel Locking Tool - for Mercedes-Benz M651

Flywheel locking and holding tool Mercedes-Benz M651. Fits popular 1.8 & 2.1L diesel engines. This tool effectively locks the flywheel/drive plate and prevents it turning when undoing or tightening the crankshaft front pulley fixings.

## **Additional Information**

- Applications: A Class, B Class, C Class, CLA Class, E Class, GLA Class, GLK Class, V Class (from 2008).
- · Also includes light commercials such as Sprinter, Viano and Vito.
- Equivalent to OEM 651589024000.
- · Bolts in place of the starter motor to lock the flywheel.