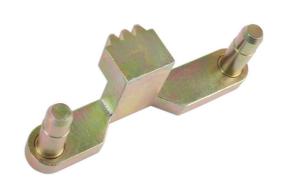

## Flywheel Locking Tool - for Mercedes-Benz M651

Flywheel locking and holding tool Mercedes-Benz M651. Fits popular 1.8 & 2.1L diesel engines. This tool effectively locks the flywheel/drive plate and prevents it turning when undoing or tightening the crankshaft front pulley fixings.

## **Additional Information**

- Applications: A Class, B Class, C Class, CLA Class, E Class, GLA Class, GLK Class, V Class (from 2008).
- · Also includes light commercials such as Sprinter, Viano and Vito.
- Equivalent to OEM 651589024000.
- · Bolts in place of the starter motor to lock the flywheel.