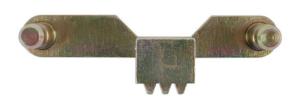

## Flywheel Locking Tool - for Mercedes-Benz M651

Flywheel locking and holding tool Mercedes-Benz M651. Fits popular 1.8 & 2.1L diesel engines. This tool effectively locks the flywheel/drive plate and prevents it turning when undoing or tightening the crankshaft front pulley fixings.

## **Additional Information**

- Applications: A Class, B Class, C Class, CLA Class, E Class, GLA Class, GLK Class, V Class (from 2008).
- · Also includes light commercials such as Sprinter, Viano and Vito.
- Equivalent to OEM 651589024000.
- · Bolts in place of the starter motor to lock the flywheel.